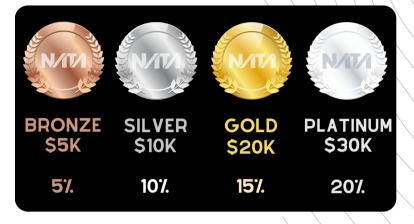

# How the program works

- 1. Choose your level of support: Bronze, Silver, Gold, Platinum
- 2. Send NATA your pledged amount at the beginning of the year alongside your membership renewal.
- 3. Work with us to determine where you would like to spend your Support Level dollars. Saving money with each dollar you spend.

## **Benefits of the Support Level Program**

- Save up to 20% on all of your spending on NATA events, advertisements, sponsorship opportunities.
- Get increased exposure and recognition for your company even when you aren't placing an ad or sponsoring an event. All Support Level participants are recognized throughout the year in the Aviation Business Journal, on our website, and at our events.
- Worry less about approvals and bills and take care of a whole year of marketing and sponsorship dollars in one fell swoop.